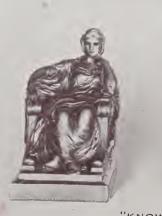

NO. 340

HEIGHT 8" WIDTH 4½" DEPTH 5"

Price \$12.00 Pair

"KNOWLEDGE" BOOK ENDS

BY JOHNSON

NO. 330

HEIGHT 8" WIDTH 6½" DEPTH 4¾"

Price \$12.00 Pair Price in Polychrome \$16.00 Pair